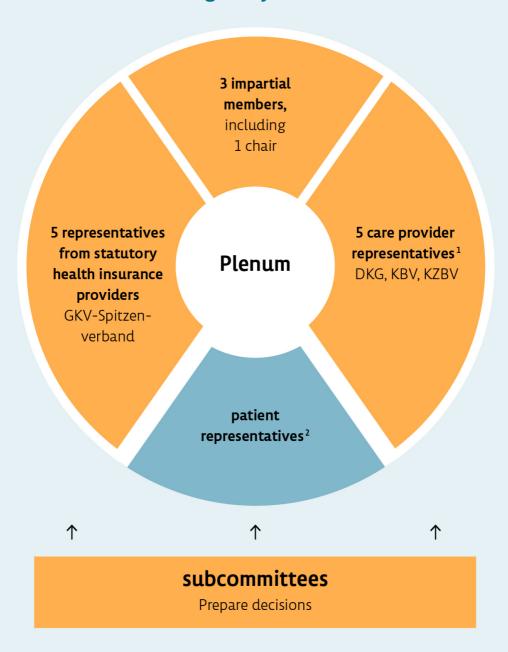

## Structure of the Plenum – the core decision making body of the G-BA

<sup>&</sup>lt;sup>1</sup> Care providers are entitled to vote only on issues affecting their area of expertise.

Otherwise these votes are allocated proportionally in accordance with the bylaws, section 14a, paragraph 3.

Abbreviations: GKV-Spitzenverband = National Association of Statutory Health Insurance Funds; DKG = German Hospital Federation; KBV = National Association of Statutory Health Insurance Physicians; KZBV = National Association of Statutory Health Insurance Dentists

<sup>&</sup>lt;sup>2</sup> Entitled to take part in discussions and submit petitions, but not to vote